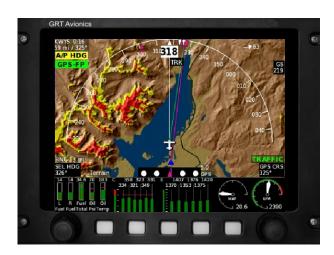

## Sport SX Value Minded, Upgradable

The perfect low-cost solution to provide primary flight instruments, moving map and engine data in your aircraft.

The Sport SX incorporates many of the features of the Horizon HX, including the brilliant sun-light readable display, dedicated AHRS processor, autopilot control, in a single compact package.