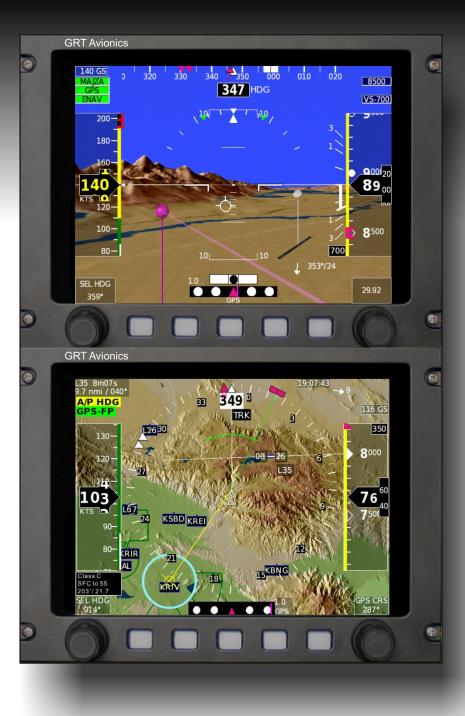

# Horizon HX

### Feature Rich, Unmatched Performance and Safety

Defy constraints and compromises; require Horizon HX.

With pioneering performance, innovation and reversionary capabilities the choice is clearly on the Horizon; including built-in ARINC-429 interface, full autopilot control and modes, video input capability, dual crosschecking high-integrity AHRS and more.