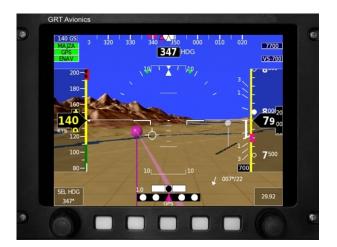

# Horizon HX

### Feature Rich, Unmatched Performance and Safety

Defy constraints and compromises; require Horizon HX.

With pioneering performance, innovation and reversionary capabilities the choice is clearly on the Horizon; including built-in ARINC-429 interface, full autopilot control and modes, video input capability, dual crosschecking high-integrity AHRS and more.